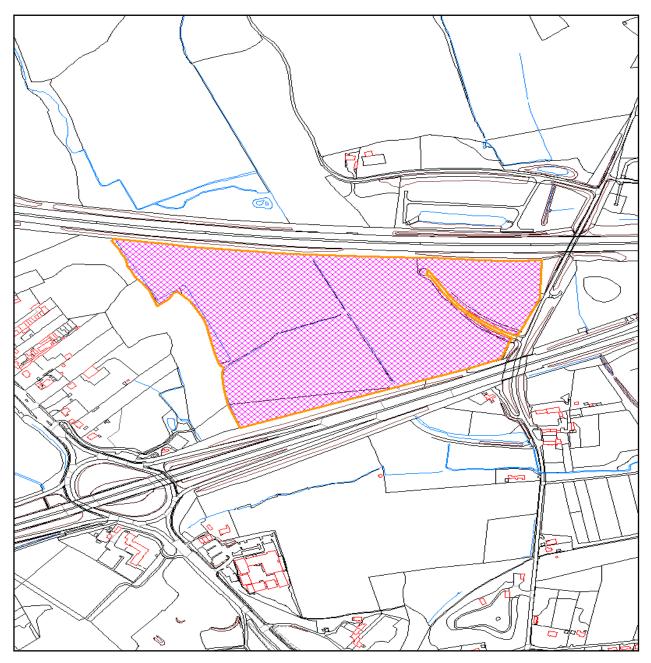

## TM/15/02431/FL

Land Between M20 And M26 West Of Ford Lane Wrotham Heath Sevenoaks Kent

Proposed temporary (30 years) change of use from agriculture to agriculture and solar photovoltaic farm with associated static arrays of photovoltaic panels together with cabins to contain inverter cabinets and transformers, storage cabin and a cabin to house a substation, with perimeter fencing, CCTV network, trackways, landscaping and ecological enhancements