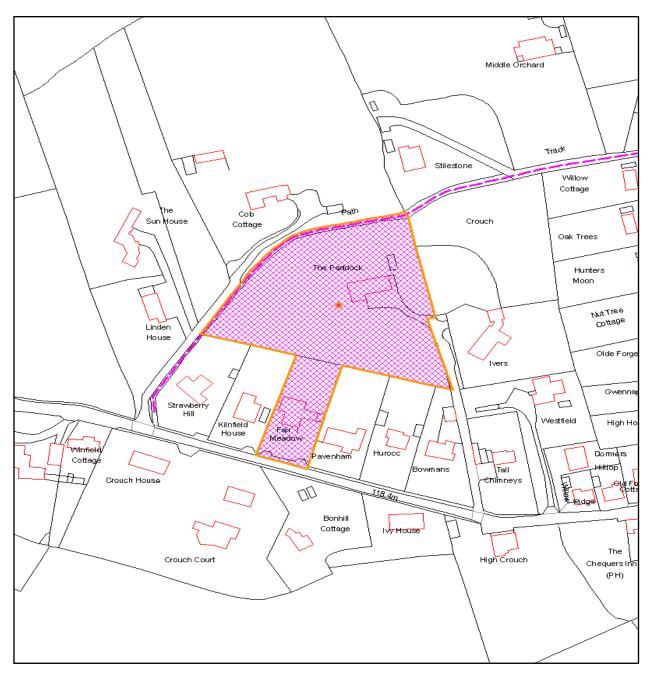

## TM/15/03520/RM

The Paddock Basted Lane Crouch Sevenoaks Kent TN15 8PZ

Reserved matters application pursuant to conditions stated in paragraph 16 of outline planning permission TM/14/04268/OA (Demolition of existing dwelling and annexe (The Paddock) and erection of 4 detached houses. Demolition of existing garage (Fairmeadow) and formation of new access drive to Basted Lane) for details of appearance, landscaping and scale.