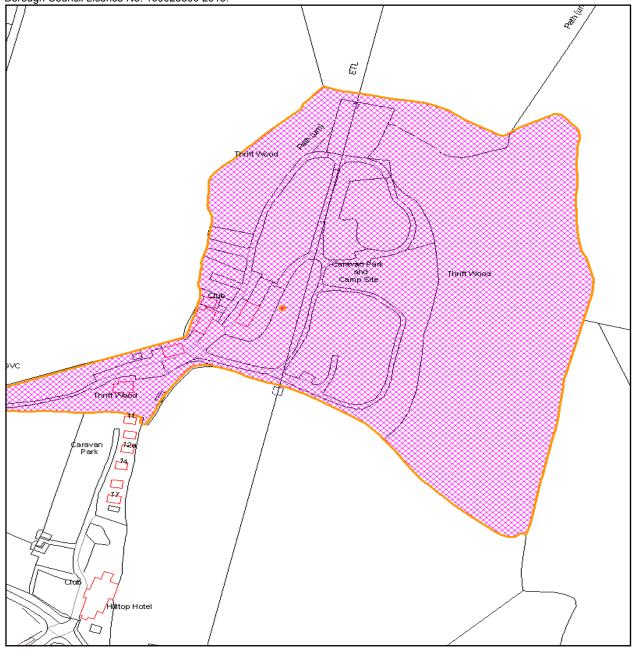

## TM/15/04050/FL

Thriftwood Caravan And Camping Park Plaxdale Green Road Stansted Sevenoaks Kent TN15 7PB

Section 73 application for the variation of condition 1 of planning permission TM/13/00081/FL (to allow land marked C41-C46 to be associated with static caravans and to allow storage area to accommodate touring caravans) to provide for year round use in line with other parks in the area and 1 (c) to be deleted