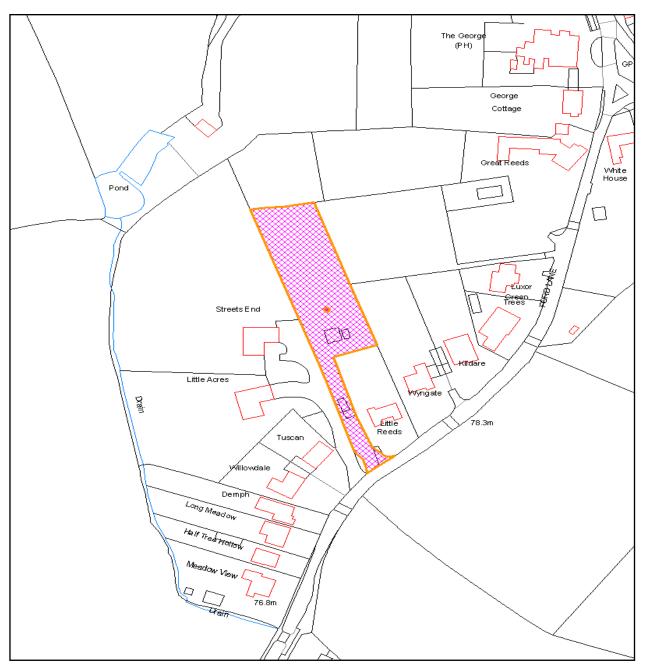

## TM/16/00892/RM

Little Reeds Ford Lane Trottiscliffe West Malling Kent ME19 5DP

Reserved matters of appearance, landscaping and scale, minor change to approved layout and details of materials (condition 4), Levels (condition 5), Drainage (condition 9) and Tree Survey (condition 11) pursuant to outline planning permission TM/15/01687/OA (Outline Application: Erection of a four bedroom detached dwelling of approximately 300 square metres, habitable area with double garage to the rear of Little Reeds with access from Ford Lane)