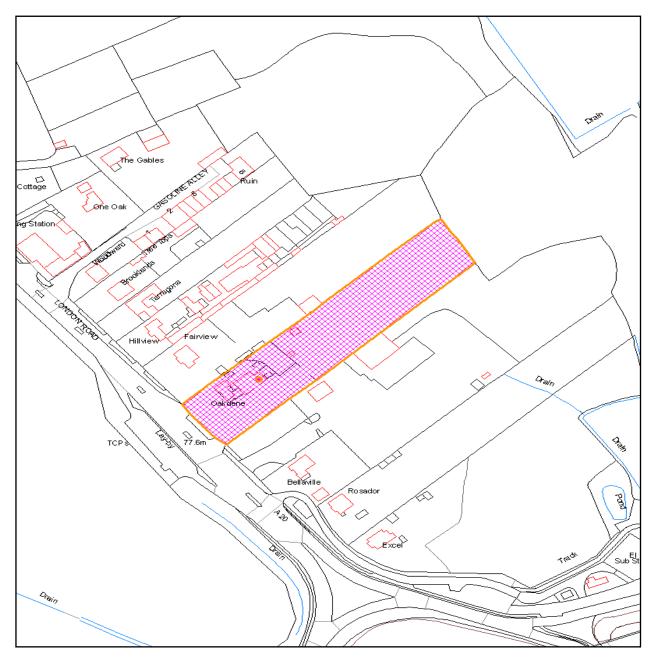

## TM/16/01231/FL

Oakdene Cafe London Road Wrotham Sevenoaks Kent TN15 7RR

Demolition of existing single storey structure and associated outhouses (A3 and C3 uses) and creation of new part 2, part 3 storey mixed use complex (A3, B1(a) and C1) plus basement for 62 car parking spaces and 18 surface parking spaces across 3077sqm of the site. 5360sqm to the rear of the site will be planted with native species trees as an improved nature reserve