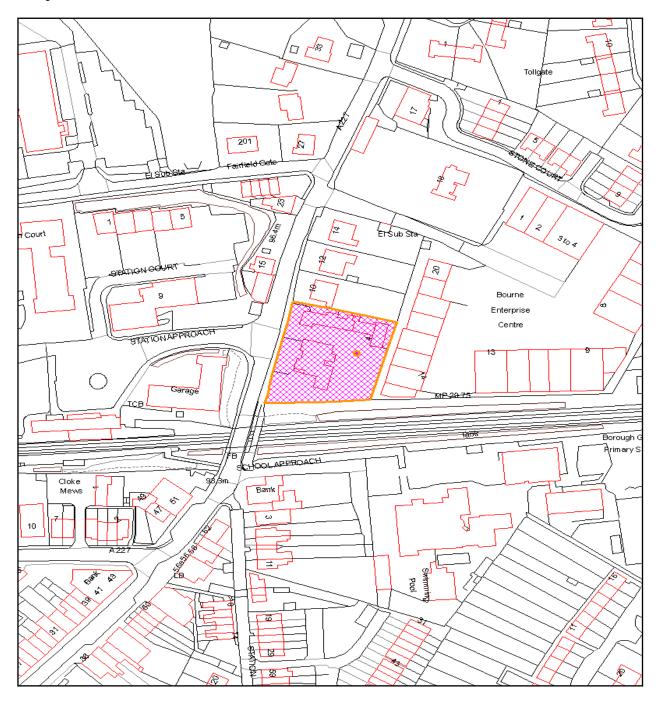

## TM/16/01245/FL

## 4 Wrotham Road Borough Green Sevenoaks Kent TN15 9DB

Section 73 Application to vary condition 13 of TM/14/03560/FL (as varied by non material amendment TM/16/00688/NMA) to remove the chamfer from the rear of the building, relocation of escape door, insertion of additional escape door, retention of existing covered porch, amendment to main entrance door, reduction in width and relocation of new access stairs, revised position of two car parking spaces

For reference purposes only. No further copies may be made. ©Crown copyright. All rights reserved. Tonbridge and Malling Borough Council Licence No. 100023300 2015.

Part 1 Public 25 January 2017