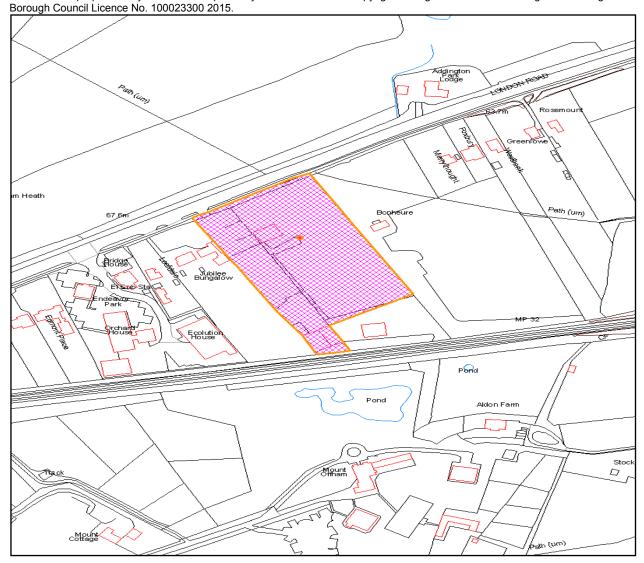

## (A) TM/16/02318/FL & (B) TM/16/02947/RD

Big Motoring World London Road Addington West Malling Kent ME19 5PL

(A) Section 73 application to vary condition 6 (Opening hours) of Planning Permission TM/10/00938/FL (Retrospective application for the change of use of the former Venture Cafe building, associated land and residential land for the display and sale of motor vehicles. Demolition of the existing bungalow, garage and office building (formerly Valrosa). Erection of a two storey extension to the former Venture Cafe building for office use in connection with the display and sale of motor vehicles. Provision of car parking and vehicle display areas) & (B) Details submitted in pursuant to condition 7 (Lighting) of Planning Permission TM/10/00938/FL (Retrospective application for the change of use of the former Venture Cafe building, associated land and residential land for the display and sale of motor vehicles. Demolition of the existing bungalow, garage and office building (formerly Valrosa). Erection of a two storey extension to the former Venture Cafe building for office use in connection with the display and sale of motor vehicles. Provision of car parking and vehicle display areas)