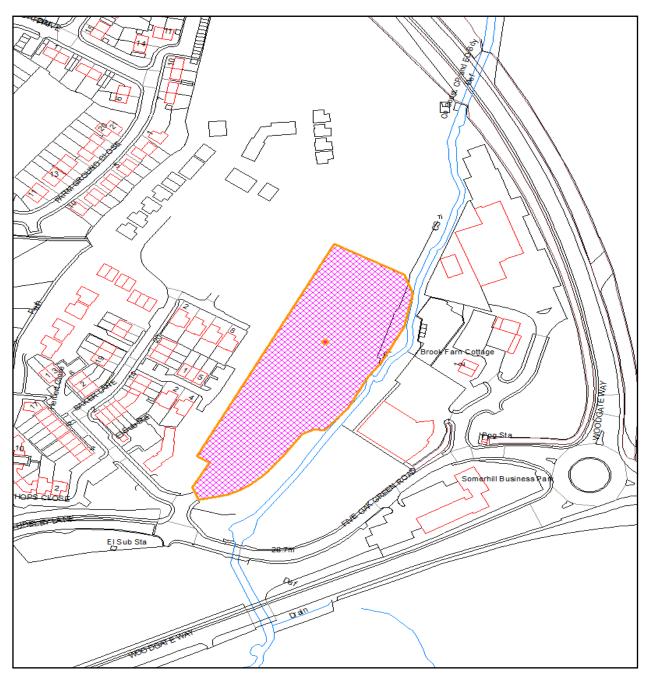

## TM/16/03716/FL

Former Priory Works Tudeley Lane Tonbridge Kent TN11 0QL

A hybrid planning application comprising 1) application for outline planning permission for a permanent primary school including means of access from Tudeley Lane (all other matters reserved) 2) application for full planning permission for the installation of 1no temporary building to provide 2 form entry primary school, 1no administration block, hard standing including car parking, drop off / pick up, and erection of boundary fence