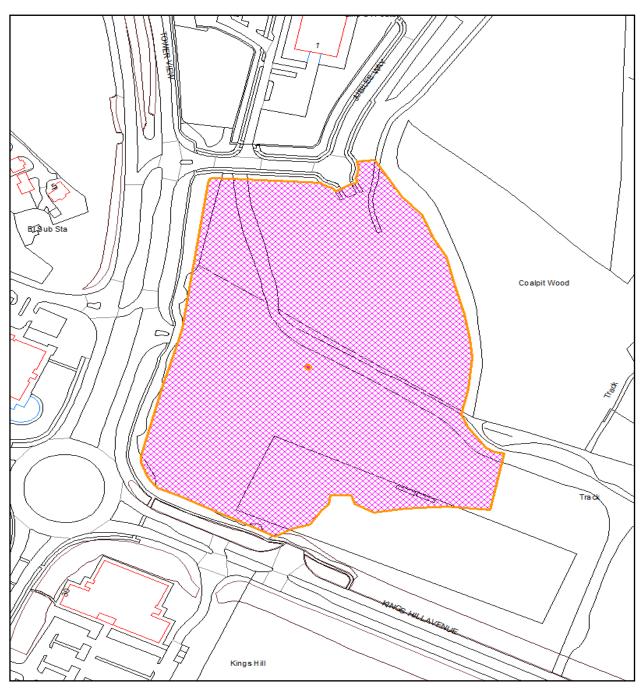

## TM/17/01392/RM

Area 1 Kings Hill Phase 3 Gibson Drive Kings Hill West Malling Kent

Reserved matters for 132 dwellings in Area 1 (junction of Tower View and Kings Hill Avenue) being details relating to the siting, design and external appearance of the proposed buildings, the means of access, drainage and strategic landscaping involving discharge of conditions 1, 12, 13, 19, 20, 23, 37, 38 and 39 of TM/13/01535/OAEA (Outline planning permission for residential development)