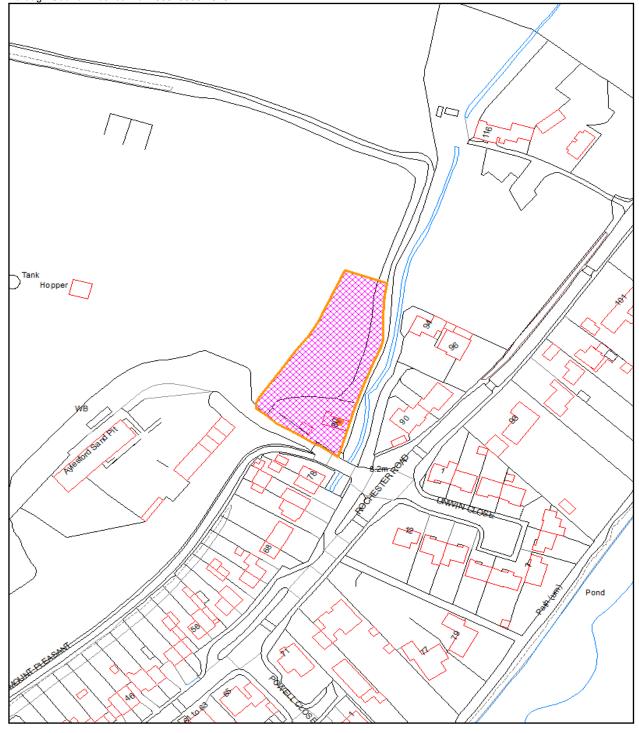

## TM/19/01979/FL

## 80 Rochester Road Aylesford Kent ME20 7BJ

Demolition of existing cottage and the erection, on a site comprising the curtilage of the cottage and adjoining land to the north, formerly part of Aylesford Quarry, of eight dwellings, comprising one four-bedroom detached house, two semi-detached pairs of four-bedroom houses, and a terrace of three two-bedroom houses, with associated access, parking spaces, and landscaping