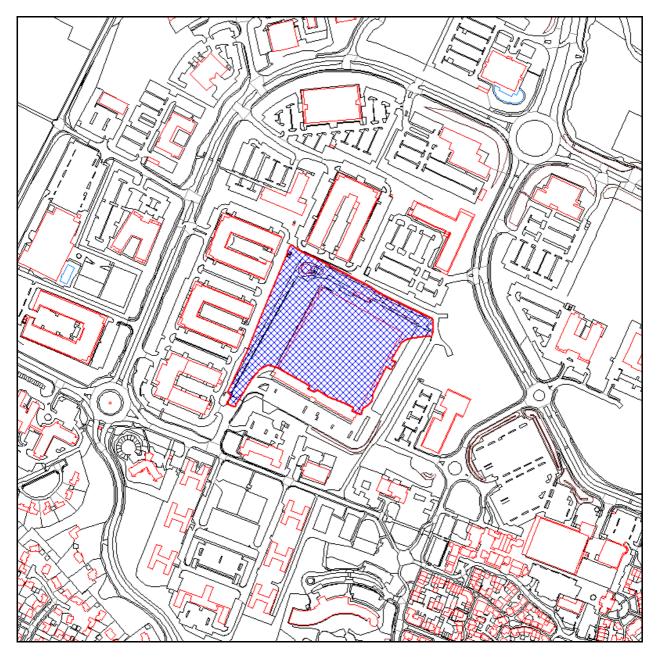

## TM/14/01929/CR3

Land At 30 Gibson Drive Kings Hill West Malling Kent ME19 4QG

Regulation 3 consultation for demolition of existing KCC commercial services building (see application reference 13/01535/OAEA and 14/01174/DEN); Construction of new access road between Gibson Drive and spur off Tower View (approved under KCC/TM/0386/2013); Construction of new two-storey, three-form entry primary school and associated vehicle and pedestrian access, car park and landscaping (KCC ref: KCC/TM/0149/2014)