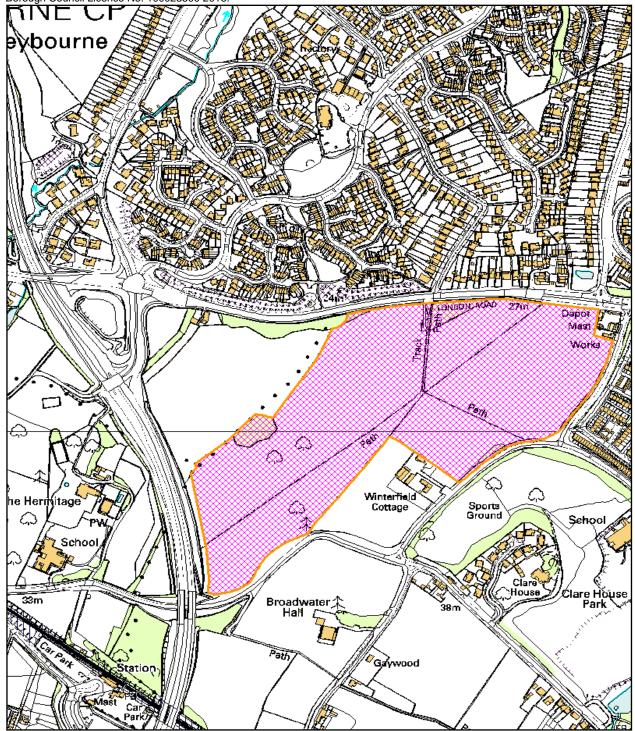

## TM/19/01814/OA

Development Site Land West Of Winterfield Lane East Malling West Malling Kent

Outline Application: Erection of up to 250 new homes (40% affordable), new community building, provision of a new country park and other areas of public open spaces, areas of play, upgrade of existing footpaths, together with new vehicular access onto London Road and associated parking and landscaping