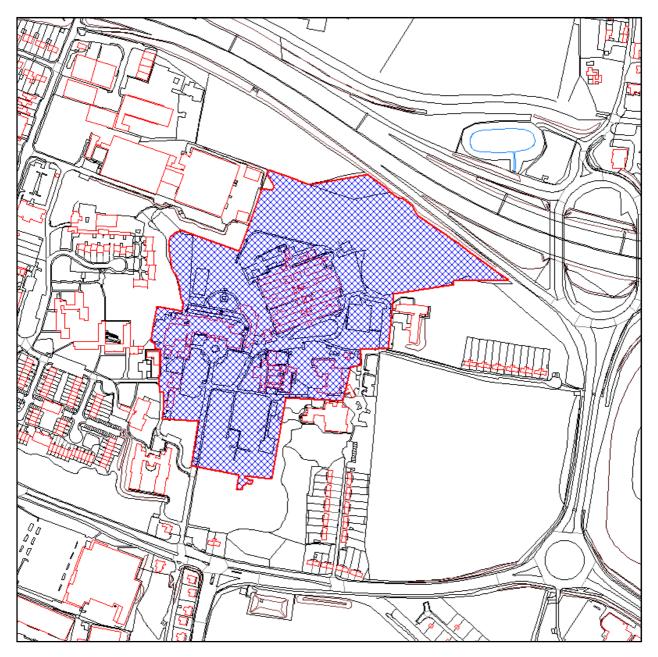

## TM/14/01505/RM

Preston Hall London Road Aylesford Kent ME20 7NJ

Reserved Matters application being details of the layout and appearance of the development, access to and within the site and the scale of the development pursuant to outline permission TM/12/02443/OA (Outline Application: Residential development of about 208 dwellings (including about 68 affordable units) together with new roads, play areas and informal open space following demolition of existing hospital buildings. Conversion of Preston Hall for residential use)