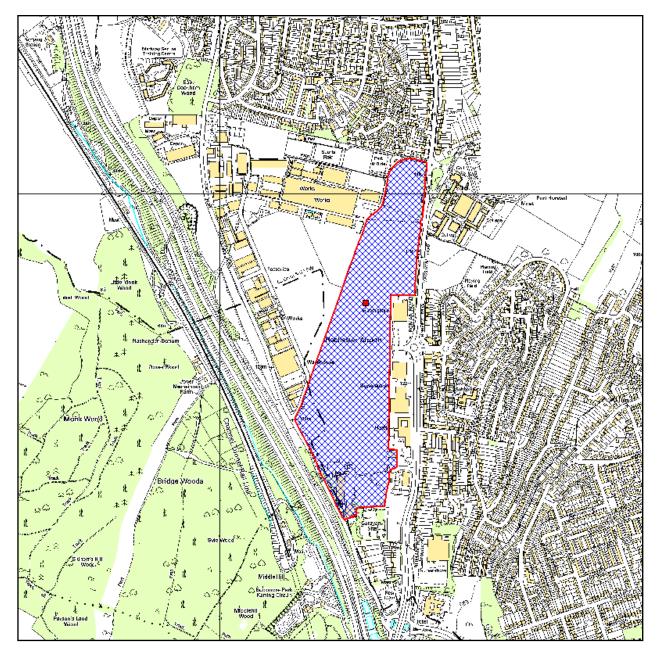

## TM/14/03341/FL

Rochester Airport Maidstone Road Chatham

Formation of a lit paved runway with parallel grass runway, formation of grassed bund, re-siting of helipads, erection of two hangars, a hub building with control tower and associated building, erection of fencing and gates, formation of associated car parking areas, fuel tank enclosure, family viewing area and a memorial garden (detailed submission) plus demolition of a range of structures (identified on plan) and removal of portable structures